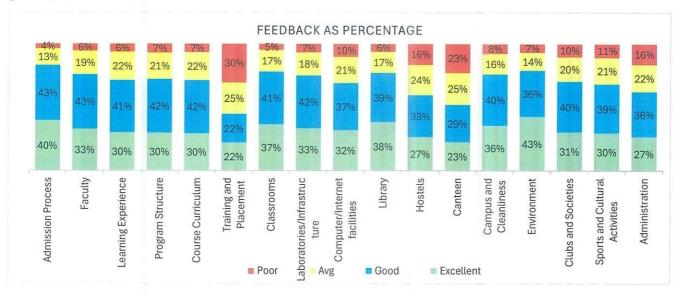

<u>Chart 3</u>: Feedback Distribution of "Admission Process"

Chart 4: Feedback Distribution of "Faculty"

<u>Chart 5:</u> Feedback Distribution of "Learning Experience"

Chart 6: Feedback Distribution of "Program Structure"