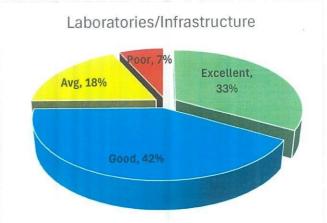

<u>Chart 10</u>: Feedback Distribution of "Laboratories/Infrastructure"

<u>Chart 11</u>: Feedback Distribution of "Computer/Internet facilities"

Chart 12: Feedback Distribution of "Library"

DIRECTOR, IQAC Birla Institute of Technology Alesra, Ranchi-835 216