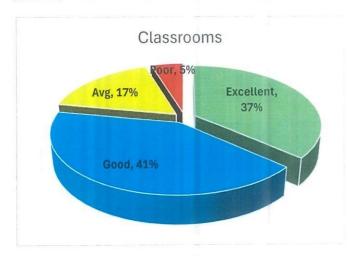

<u>Chart 7</u>: Feedback Distribution of "Course Curriculum"

<u>Chart 8</u>: Feedback Distribution of "Training and Placement"

Training and Placement

Excellent,
22%

Good, 22%

Chart 9: Feedback Distribution of "Classrooms"