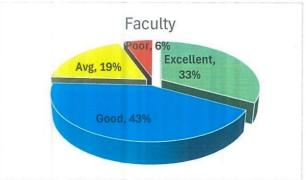

<u>Chart 3</u>: Feedback Distribution of "Admission Process"

Chart 4: Feedback Distribution of "Faculty"

<u>Chart 5:</u> Feedback Distribution of "Learning Experience"

Chart 6: Feedback Distribution of "Program Structure"