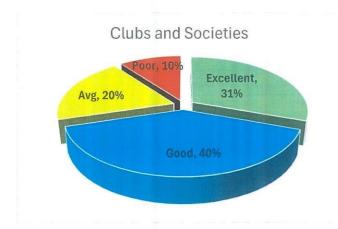

Chart 13: Feedback Distribution of "Hostels"

Hostels

Poor, 16%
Excellent, 27%

Good, 33%

<u>Chart 15</u>: Feedback Distribution of "Campus and Cleanliness"

<u>Chart 17</u>: Feedback Distribution of "Clubs and Societies"