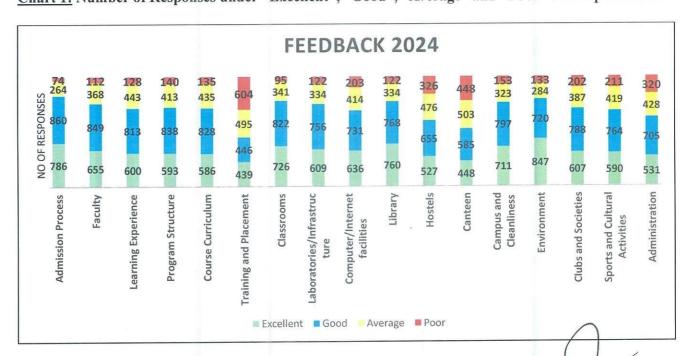

### ANALYSIS OF FEEDBACK

Chart 1: Number of Responses under "Excellent", "Good", "Average" and "Poor" across parameters

DIRECTOR, IQAC Birla Institute of Technology Mesra, Ranchi-835

<u>Chart 2:</u> Percentage of Responses under "Excellent", "Good", "Average" and "Poor" across parameters