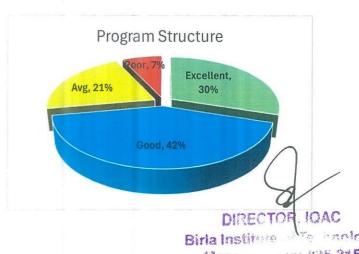

<u>Chart 3</u>: Feedback Distribution of "Admission Process"

Chart 4: Feedback Distribution of "Faculty"

<u>Chart 5:</u> Feedback Distribution of "Learning Experience"

Chart 6: Feedback Distribution of "Program Structure"