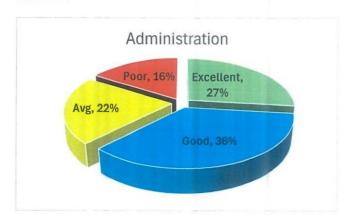

Classrooms"

<u>Chart 10</u>: Feedback Distribution of "Laboratories/Infrastructure"





<u>Chart 11</u>: Feedback Distribution of "Computer/Internet facilities"

Chart 12: Feedback Distribution of "Library"





DIRECTOR, IQAC Birla Institute of Technology Alesra, Ranchi-835 216



Chart 13: Feedback Distribution of "Hostels"

Hostels

Poor, 16%
Excellent, 27%

Good, 33%

<u>Chart 15</u>: Feedback Distribution of "Campus and Cleanliness"



<u>Chart 17</u>: Feedback Distribution of "Clubs and Societies"



Chart 14: Feedback Distribution of "Canteen"



Chart 16: Feedback Distribution of "Environment"



<u>Chart 18</u>: Feedback Distribution of "Sports and Cultural Activities"



Birla Institute of Technology Wesra, Ranchi-835 215



Chart 19: Feedback Distribution of "Administration"



## **Calculation of Overall Score:**

| Parameters                        | Excellent Score<br>(4 x No. of<br>Respondents) | Good Score<br>(3 x No. of<br>Respondents) | Average Score<br>(2 x No. of<br>Respondents) | Poor Score<br>(1 x No. of<br>Respondents) | Total | Score with<br>Weightage                      |
|-----------------------------------|------------------------------------------------|-------------------------------------------|----------------------------------------------|-------------------------------------------|-------|----------------------------------------------|
| Admission Process                 | 3144                                           | 2580                                      | 528                                          | 74