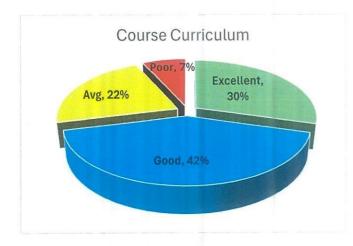

<u>Chart 7</u>: Feedback Distribution of "Course Curriculum"

<u>Chart 8</u>: Feedback Distribution of "Training and Placement"

Training and Placement

Excellent,
22%

Good, 22%

Chart 9: Feedback Distribution of "Classrooms"