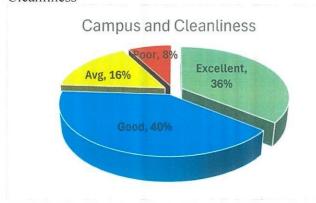

Chart 13: Feedback Distribution of "Hostels"

Hostels

Poor, 16%
Excellent, 27%

Good, 33%

<u>Chart 15</u>: Feedback Distribution of "Campus and Cleanliness"

<u>Chart 17</u>: Feedback Distribution of "Clubs and Societies"