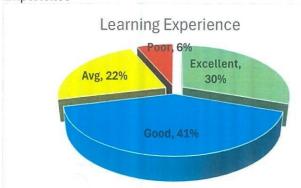

<u>Chart 3</u>: Feedback Distribution of "Admission Process"

Chart 4: Feedback Distribution of "Faculty"

<u>Chart 5:</u> Feedback Distribution of "Learning Experience"

Chart 6: Feedback Distribution of "Program Structure"