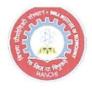

### ANALYSIS OF FEEDBACK

Chart 1: Number of Responses under "Excellent", "Good", "Average" and "Poor" across parameters

DIRECTOR, IQAC Birla Institute of Technology Mesra, Ranchi-835

<u>Chart 2:</u> Percentage of Responses under "Excellent", "Good", "Average" and "Poor" across parameters