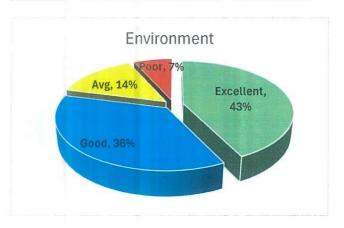

Chart 13: Feedback Distribution of "Hostels"

Hostels

Poor, 16%
Excellent, 27%

Good, 33%

<u>Chart 15</u>: Feedback Distribution of "Campus and Cleanliness"

<u>Chart 17</u>: Feedback Distribution of "Clubs and Societies"

Chart 14: Feedback Distribution of "Canteen"

Chart 16: Feedback Distribution of "Environment"

<u>Chart 18</u>: Feedback Distribution of "Sports and Cultural Activities"

Birla Institute of Technology Wesra, Ranchi-835 215